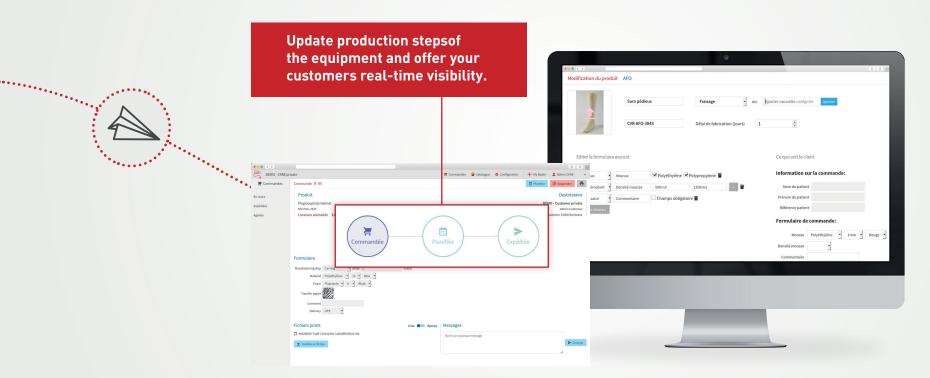

## Centralise all your orders in one tool.

Receive orders and begin production!

Create your catalogue with a few clicks!

.

. . . . .

. . .

#### **FROM YOUR GROUP**

Single catalogue visible to all

Single catalogue visible only to your branches

- Creation and customisation of one's equipment catalogue.
- ✓ Free organisation of one's products.
- ✓ Configuration of fabrication options (materials, colours, etc.).
- ✓ Configuration of the proposed fabrication type (milling, thermoforming, etc.).
- ✓ Configuration of fabrication lead times.
- ✓ Form preview available throughout the order's progress.
- ✓ Illustration of the final product.
- ✓ Export of orders.
- ✓ Generation of shipping list.