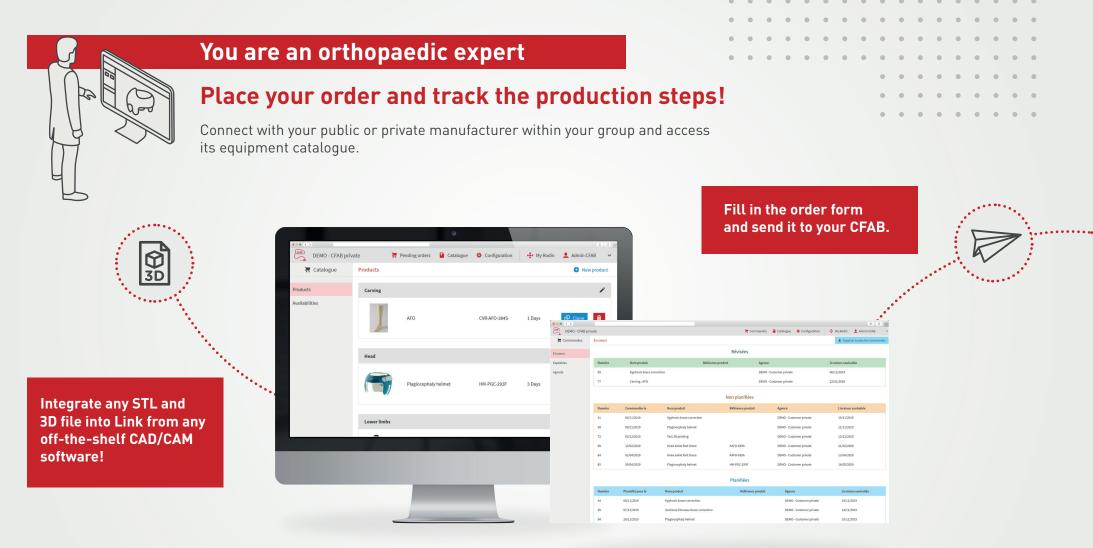

## **Orthopaedic expert**

✓ Access to manufacturers.

- ✓ List of equipment available by category.
- ✓ Choice of fabrication options (materials, colours, etc.).
- ✓ Choice of the fabrication type (milling, thermoforming, etc.).
- Export of orders.
- Tracking the steps of your orders.
- ✓ Internal messaging with CFAB.

## Centralise all your orders in one tool.

Receive orders and begin production!

Create your catalogue with a few clicks!

.

. . . . .

. . .