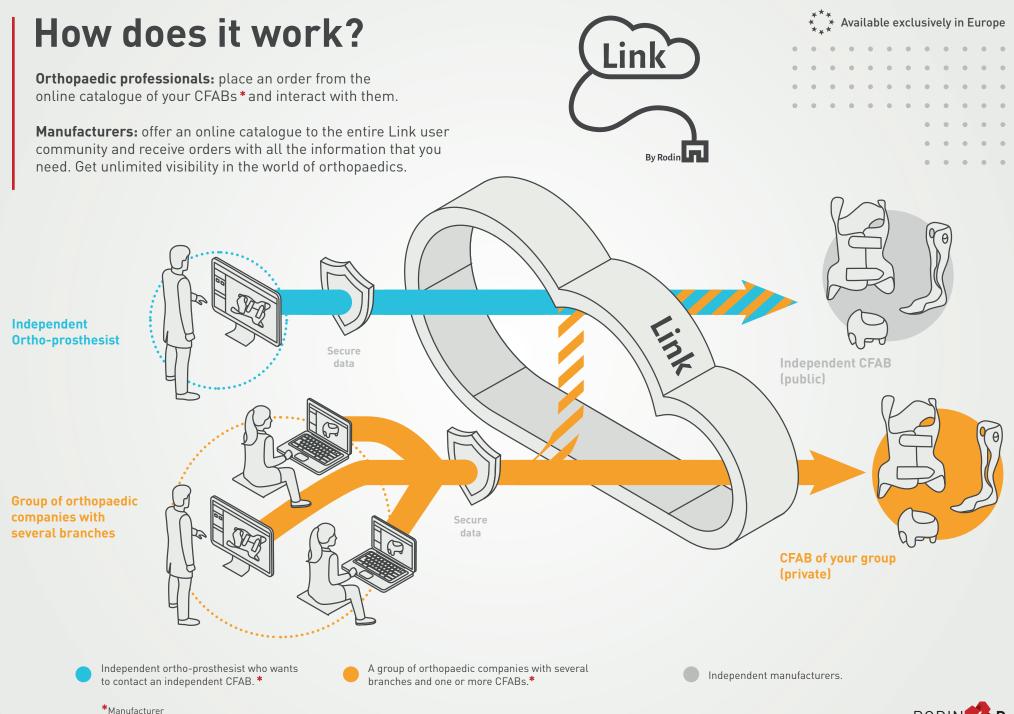

# Get started with Link.

• • • • • •

• • • • • •

Access your order dashboard quickly.

### You are a manufacturer

## Centralise all your orders in one tool.

Receive orders and begin production!

Create your catalogue with a few clicks!

.

. . . . .

. . .

## **Orthopaedic expert**

✓ Access to manufacturers.

- ✓ List of equipment available by category.
- ✓ Choice of fabrication options (materials, colours, etc.).
- ✓ Choice of the fabrication type (milling, thermoforming, etc.).
- Export of orders.
- Tracking the steps of your orders.
- ✓ Internal messaging with CFAB.

## **Manufacturer**

#### **FROM YOUR GROUP**

Single catalogue visible to all

Single catalogue visible only to your branches

- Creation and customisation of one's equipment catalogue.
- ✓ Free organisation of one's products.
- ✓ Configuration of fabrication options (materials, colours, etc.).
- ✓ Configuration of the proposed fabrication type (milling, thermoforming, etc.).
- ✓ Configuration of fabrication lead times.
- ✓ Form preview available throughout the order's progress.
- ✓ Illustration of the final product.
- ✓ Export of orders.
- ✓ Generation of shipping list.